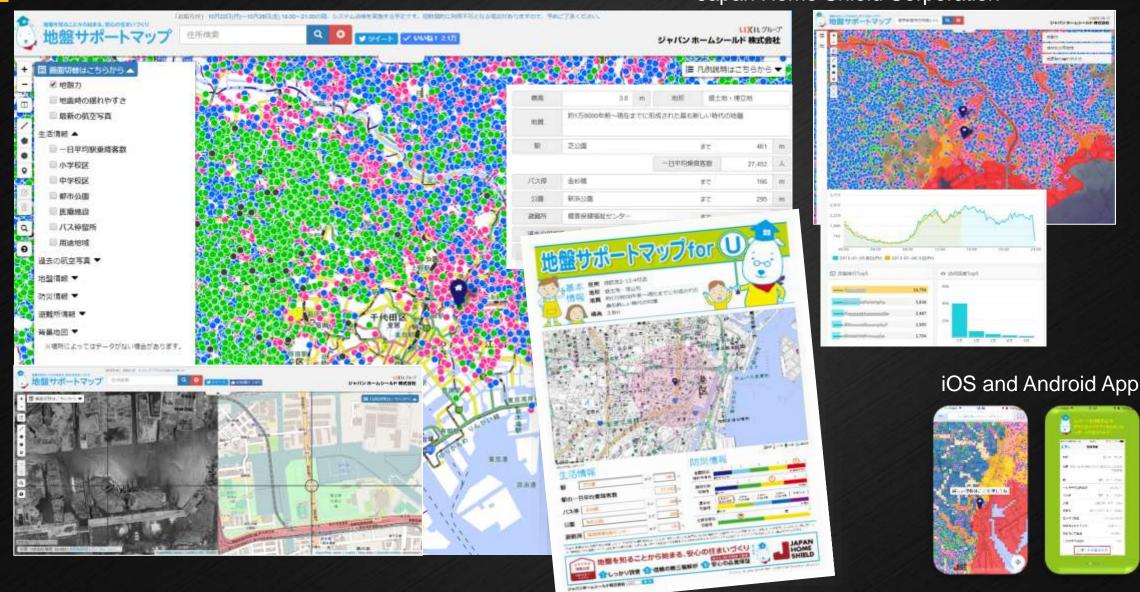

#### GIST© One Map of Ground Strength of Japanese National Residence Japan Home Shield Corporation

I WITCH MANAGEMENT OF

and inclusion of the