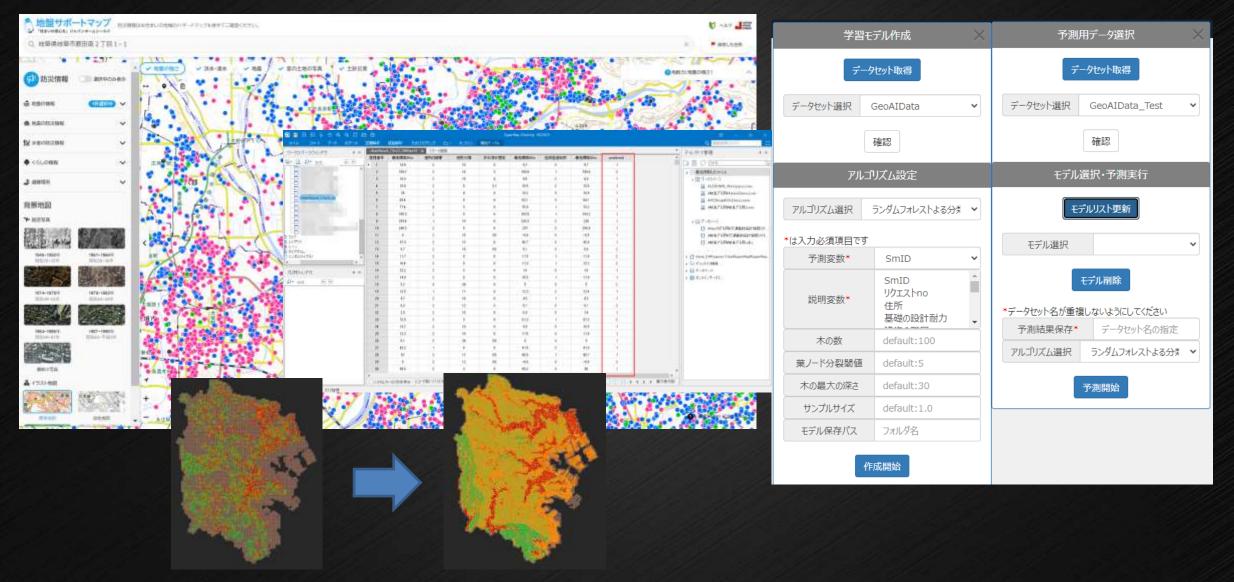

. Ltd.





#### **Railway GIS System for JR East Railway of Japan**



#### Demo



#### **3D** and Mobile Forest GIS system for Kowa Company

#### **3D Forest GIS**







#### **Mobile Forest GIS**





電子国土賞2013 特定テーマ賞受賞

Award from Ministry of Land, Infrastructure, Transport and Tourism, Japan.

#### WebGIS System For Bureau of Port and Harbor Tokyo Metropolitan Government Kiso-jiban

Kiso-jiban consultants Co. Ltd.

GIST©





#### **BIM/CIM/ICT construction survey support platform**

Base on SuperMap VR/AR technology GIST©





#### **Based on SuperMap technology to Promote 3D/VR/AI innovation**



#### **Point Clouds**









#### **BIM/CIM (3D Smart Cities)**



#### \* 10000 <





#### VR/AR(Civil Engineering Survey Construction)









GIST©

## AI(Ground survey/analysis)



Prediction with Random Forest Regression

#### **Common Data Environment Platform Innovation -- "S-CDE"**

GIST©



**P29** 



# Thank You!

SuperMap Japan Co., Ltd. https://supermap.jp Wang Chao wangchao@supermap.com

https://www.facebook.com/SuperMapJapan/

https://twitter.com/SuperMapProduct