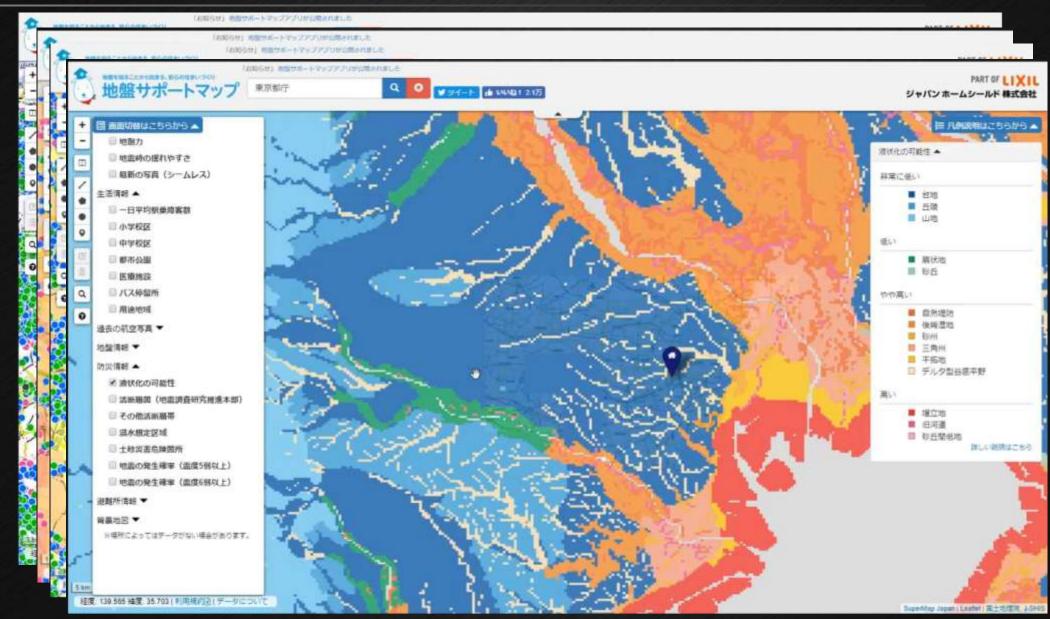

#### GIST© One Map of Ground Strength of Japanese National Residence Japan Home Shield Corporation

I WITCH MANAGEMENT OF

and inclusion of the