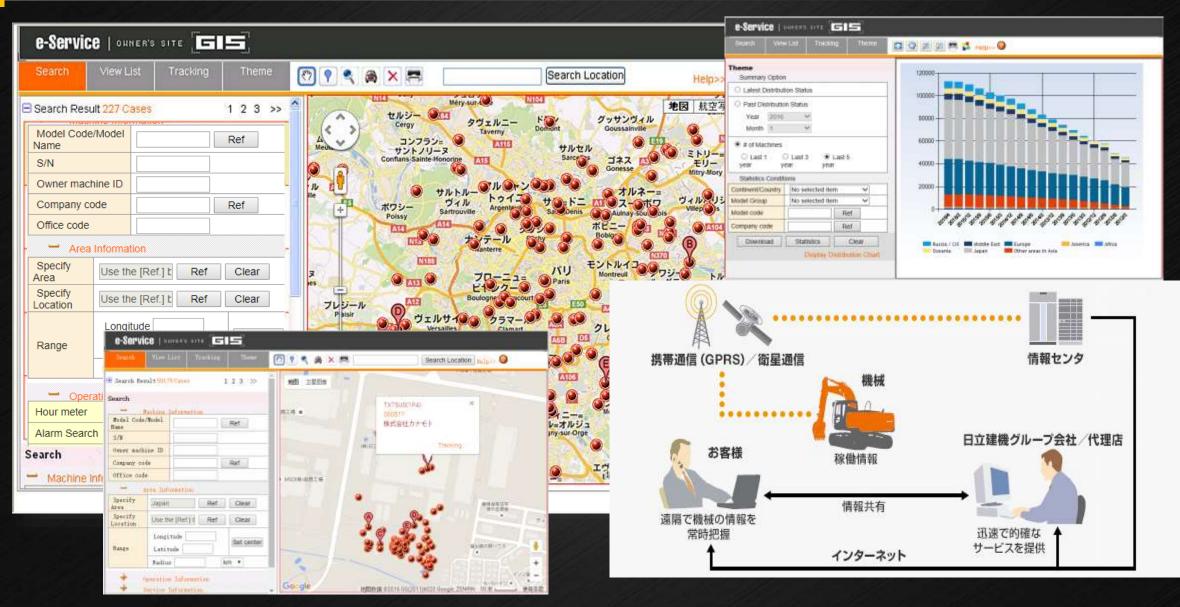

## SuperMap GIS Solution &Innovation in Japan

#### Wang Chao

**Chief Engineer & Products Director** 

SuperMap Japan Co., Ltd.





# 01 ► About SuperMap Japan Contents 02 ► SuperMap GIS Solution in Japan 03 ► Today's Innovation



## SuperMap Japan Location & Team





released

#### SuperMap Partners & Users In Japan



GIST©

#### **SuperMap Products Sales Statistics in Japan**





# SuperMap GIS Solution In Japan



#### **Global IOT Management System of HITACHI** Machinery Corporation



#### GIST© One Map of Ground Strength of Japanese National Residence Japan Home Shield Corporation

I WITCH MANAGEMENT OF

and inclusion of the



#### Demo



**P12** 

#### Road Management System for Yamanashi Prefecture of Japan



GISTE

#### Demo



**P14** 

#### **Liquefaction Forecast Map for Tokyo**

Kiso-jiban consultants Co. Ltd.





#### **Railway GIS System for JR East Railway of Japan**



#### Demo



#### **3D** and Mobile Forest GIS system for Kowa Company

#### **3D Forest GIS**







#### **Mobile Forest GIS**





電子国土賞2013 特定テーマ賞受賞

Award from Ministry of Land, Infrastructure, Transport and Tourism, Japan.

#### WebGIS System For Bureau of Port and Harbor Tokyo Metropolitan Government Kiso-jiban

Kiso-jiban consultants Co. Ltd.

GIST©





#### **BIM/CIM/ICT constr