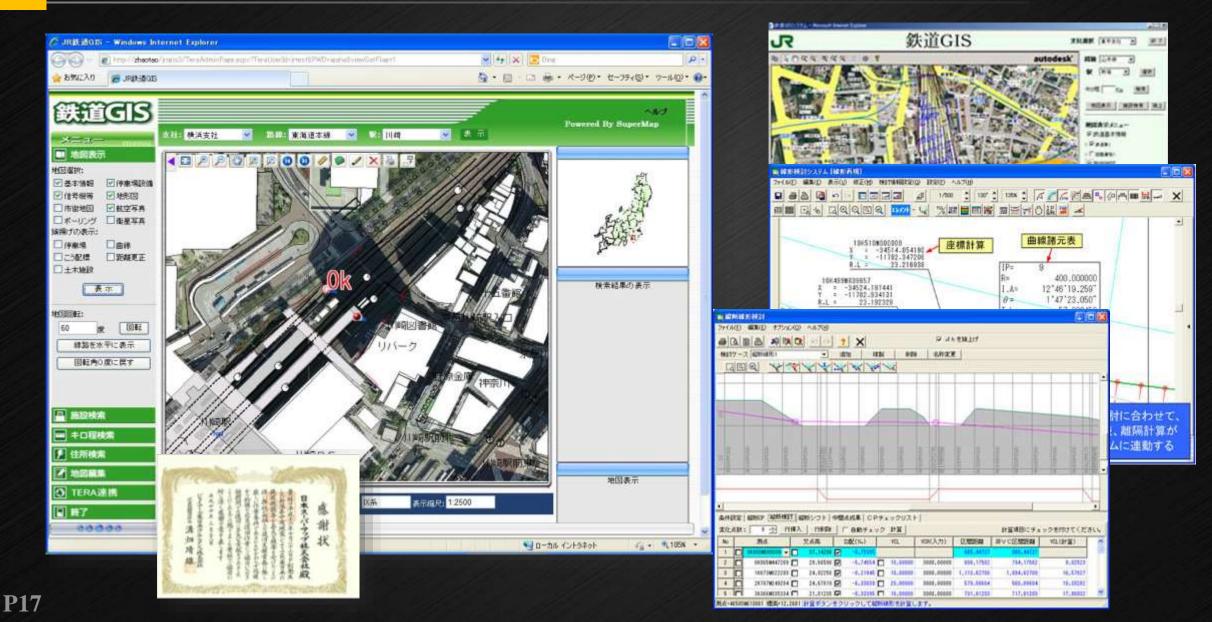

erMap Japan Co., Ltd.





# 01 ► About SuperMap Japan Contents 02 ► SuperMap GIS Solution in Japan 03 ► Today's Innovation



## SuperMap Japan Location & Team





released

#### SuperMap Partners & Users In Japan



GIST©

#### **SuperMap Products Sales Statistics in Japan**





# SuperMap GIS Solution In Japan



#### **Global IOT Management System of HITACHI** Machinery Corporation



#### GIST© One Map of Ground Strength of Japanese National Residence Japan Home Shield Corporation

I WITCH MANAGEMENT OF

and inclusion of the



#### Demo



**P12** 

#### Road Management System for Yamanashi Prefecture of Japan



GISTE

#### Demo



**P14** 

#### **Liquefaction Forecast Map for Tokyo**

Kiso-jiban consultants Co. Ltd.





#### **Railway GIS System for JR East Railway of Japan**



#### Demo



#### **3D** and Mobile Forest GIS system for Kowa Company

#### **3D Forest GIS**







#### **Mobile Forest GIS**





電子国土賞2013 特定テーマ賞受賞

Award from Ministry of Land, Infrastructure, Transport and Tourism, Japan.

#### WebGIS System For Bureau of Port and Harbor Tokyo Metropolitan Government Kiso-jiban

Kiso-jiban consultants Co. Ltd.

GIST©





#### **BIM/CIM/ICT construction survey support platform**

Base on SuperMap VR/AR technology GIST©





#### **Based on SuperMap technology to Promote 3D/VR/AI innovation**



#### **Point Clouds**









#### **BIM/CIM (3D Smart Cities)**



#### \* 10000 <





#### VR/AR(Civil Engineering Survey Construction)









GIST©

## AI(Ground survey/analysis)



Prediction with Random Forest Regression

#### **Common Data Environ