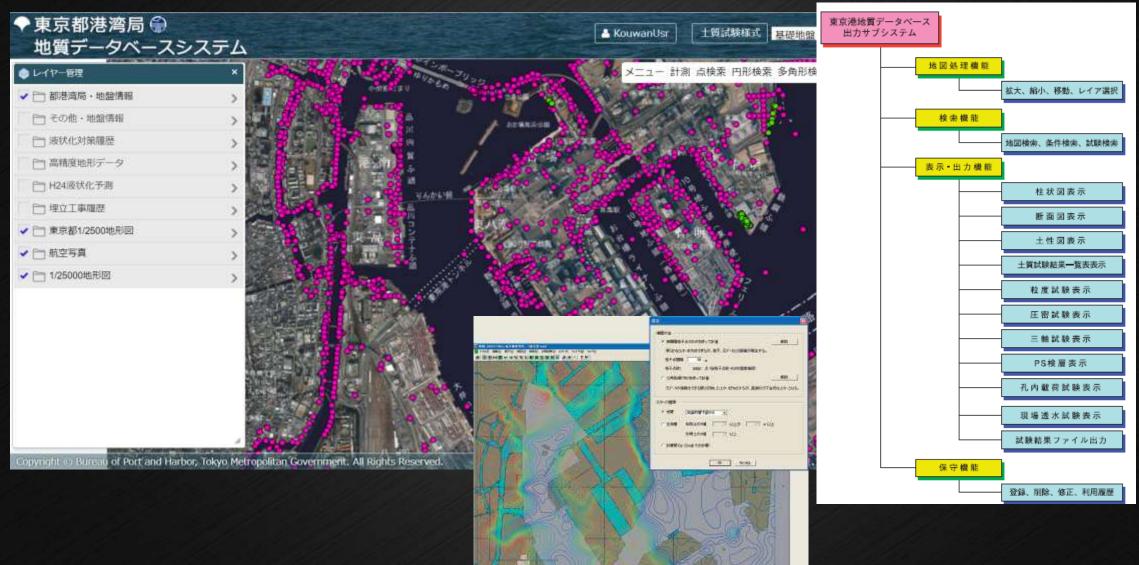

#### WebGIS System For Bureau of Port and Harbor Tokyo Metropolitan Government Kiso-jiban

Kiso-jiban consultants Co. Ltd.

GIST©