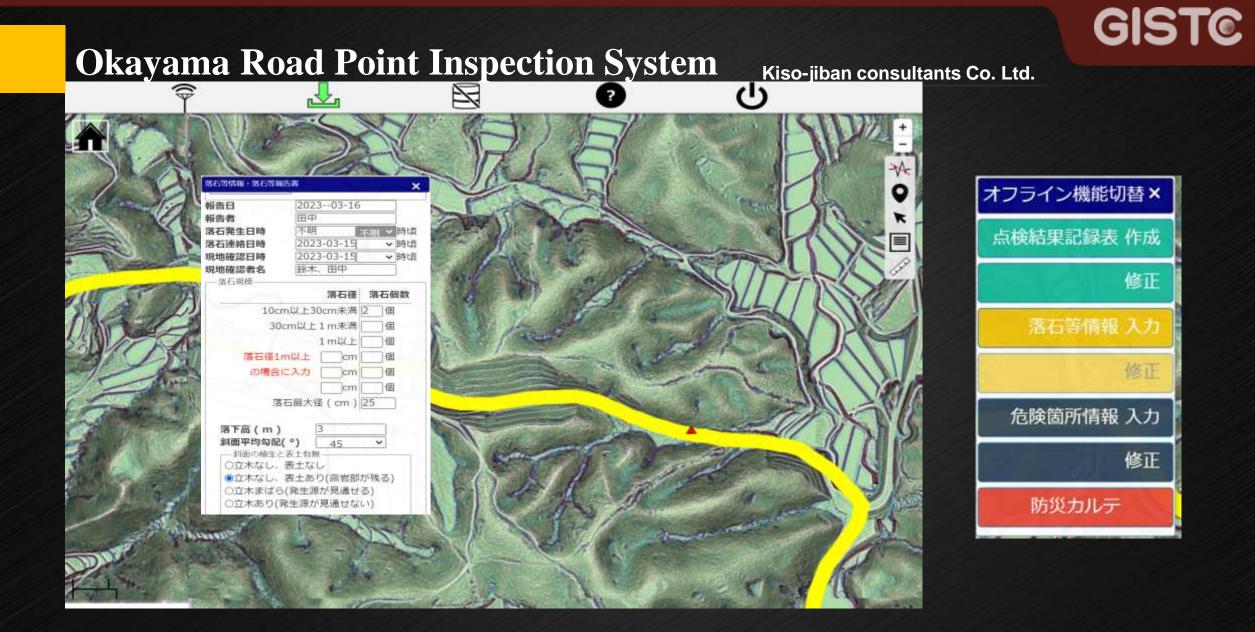

I** Machinery Corporation



#### GIST© One Map of Ground Strength of Japanese National Residence Japan Home Shield Corporation

I WITCH MANAGEMENT OF

and inclusion of the



#### Demo



**P12** 

#### Road Management System for Yamanashi Prefecture of Japan



GISTE

#### Demo



**P14** 

#### **Liquefaction Forecast Map for Tokyo**

Kiso-jiban consultants Co. Ltd.





#### **Railway GIS System for JR East Railway of Japan**



#### Demo



#### **3D** and Mobile Forest GIS system for Kowa Company

#### **3D Forest GIS**







#### **Mobile Forest GIS**





電子国土賞2013 特定テーマ賞受賞

Award from Ministry of Land, Infrastructure, Transport and Tourism, Japan.

#### WebGIS System For Bureau of Port and Harbor Tokyo Metropolitan Government Kiso-jiban

Kiso-jiban consultants Co. Ltd.

GIST©





#### **BIM/CIM/ICT construction survey support platform**

Base on SuperMap VR/AR technology GIST©





#### **Based on SuperMap technology to Promote 3D/VR/AI innovation**



#### **Point Clouds**









#### **BIM/CIM (3D Smart Cities)**



#### \* 10000 <





#### VR/AR(Civil Engineering Survey Construction)









GIST©

## AI(Ground survey/analysis)



Prediction with Random Forest Regression

#### **Common Data Environment Platform Innovation -- "S-CDE"**

GIST©



**P29** 



# Thank You!

SuperMap Japan Co., Ltd. https://supermap.jp Wang Chao wangchao@supermap.com

https://www.facebook.com/SuperMapJapan/

https://twitter.com/SuperMapProduct